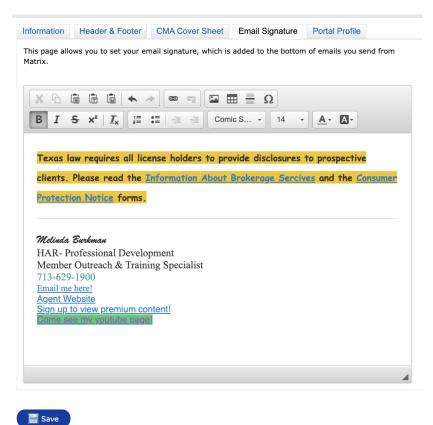

🔡 Save

d. Email Signature: add your photo, text, as well as any links, then click the "Save" button to include this signature on all outgoing messages sent by you, or on your behalf, from Matrix.

e. Portal Profile: manage the Agent information that you would like to display on your Client's Portal Welcome page. Select features to be shown, then click "Save".