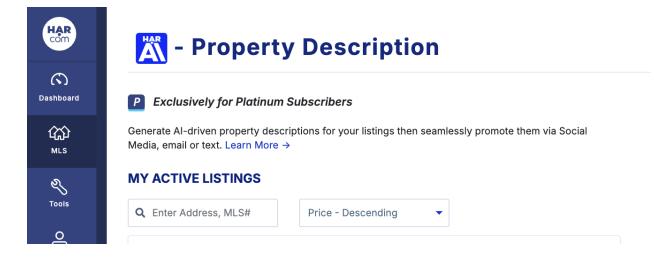

#### HAR.AI Feature P Exclusively for Platinum Subscribers

After your listing is entered in Matrix, you can use the Platinum feature HAR.AI to polish your physical property descriptions. First, enter your listing in Matrix. Then, search Har.ai in the Members Only Portal. There you will see your listing and can use the AI tool to perfect your listing description. Go to this url for a demo video! <u>https://cms.har.com/har-ai-propertydescription/</u>

| HAR                                           | Members Only Portal                                                                                                                                                     |                                              |
|-----------------------------------------------|-------------------------------------------------------------------------------------------------------------------------------------------------------------------------|----------------------------------------------|
| Dashboard                                     | Where to search Search Members Area - har.ai                                                                                                                            | EARCH Virtual Appointment for Members Only > |
| Tools<br>O<br>My Account                      | Search For 'har.ai' Found 1 Result          AI - Property Description         Property Description         Reach your audience with our marketing and prospecting tools | ACCESS MATRIX MLS                            |
| Leads / Appt<br>Training<br>HAR<br>Inside HAR | What's new HAR Delivers FREE Industry News to You Your Showing Code: 794864                                                                                             | More support →                               |