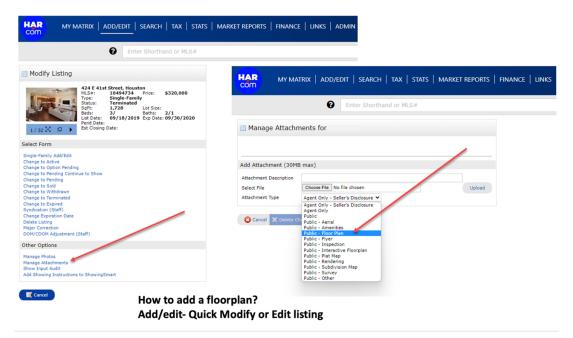

# The 'Add/Edit' Menu

From the Add/Edit menu, click Matrix Add/Edit. From there you can select to Add New or Edit Existing Listings. Listings can also be edited from the My Listings widget on the Dashboard screen of Matrix.

| 🕂 Input                                                                                                                                                                                                                           |                    |
|-----------------------------------------------------------------------------------------------------------------------------------------------------------------------------------------------------------------------------------|--------------------|
| Listings                                                                                                                                                                                                                          |                    |
| Add new or Edit existing Listings                                                                                                                                                                                                 | à                  |
| Quick Modify:<br>Select a Listing                                                                                                                                                                                                 | ▼ or typeMLS# Edit |
| Roster                                                                                                                                                                                                                            |                    |
| Add new or Edit existing Agent F<br>Quick Modify:<br>Agent ID Edit<br>Add new or Edit existing Office F<br>Quick Modify:<br>Office ID Edit                                                                                        |                    |
| Add New Listing                                                                                                                                                                                                                   |                    |
| Select Form                                                                                                                                                                                                                       |                    |
| Single-Family Add/Edit<br>Townhouse/Condo Add/Edit<br>Lots Add/Edit<br>Multi-Family Add/Edit<br>Country Homes/Acreage Add/Edit<br>Mid/Hi-Rise Condo Add/Edit<br>Rental Add/Edit<br>Private Per Seller Add/Edit<br>Global Add/Edit |                    |
| Cancel                                                                                                                                                                                                                            |                    |