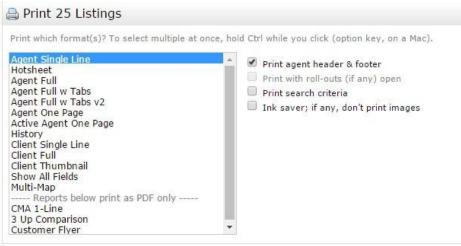

| Create a New Contact                                               |
|                                   |                                                                    |
|                                   | Bcc me a copy of this message.                                     |
|                                   | All customer displays are automatically available to your contact. |
| Subject:                          | All customer displays are automatically available to your contact. |
| Subject:                          | All customer displays are automatically available to your contact. |
| Display:<br>Subject:<br>ail Body: | All customer displays are automatically available to your contact. |

#### Print

From the Print dialog box, a report can be selected and printed.



### CMA

Once you click CMA, use the navigation bar at the top of the screen as your guide. Following the steps in the order they are listed will guide users through the process of creating a CMA report.

| o select your Contact. Use the above Navigation    |
|----------------------------------------------------|
|                                                    |
| Create a New Contact                               |
|                                                    |
|                                                    |
|                                                    |
|                                                    |
| from the Last Modified date and then automatically |
| f                                                  |

### **HAR Directions**

The desired proper