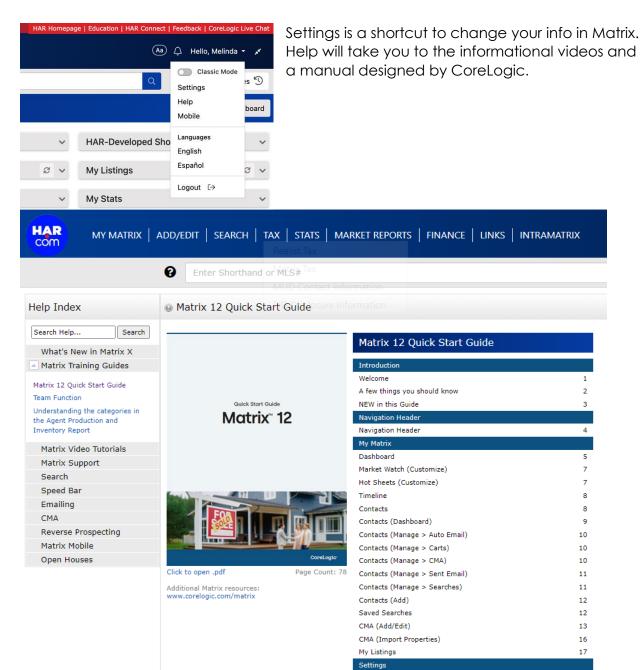

**Matrix help**- In the top right corner of the screen you can see your name with a drop-down arrow. This area is loaded with great info and tools! You can toggle off the Classic Mode dashboard to see a more modern widescreen dashboard!

#### Summary – Settings – My Information

- 1. From the Matrix navigation menu, hover the "My Matrix" tab and select "**Summary**". Scroll down below contacts and my listings to select "**Settings**", then "**My Information**".
- 2. My Information: update your roster information as you would like it to appear in the following Matrix features:
  - a. Information: click the "My Information" link to pre-populate how your contact information will appear in the following Matrix features. Click the "Override" checkbox to override any associated roster information, then click "Save". Anything entered in an override box will revert to previous info at midnight. To make any changes permanent, call Member Services to make a change.