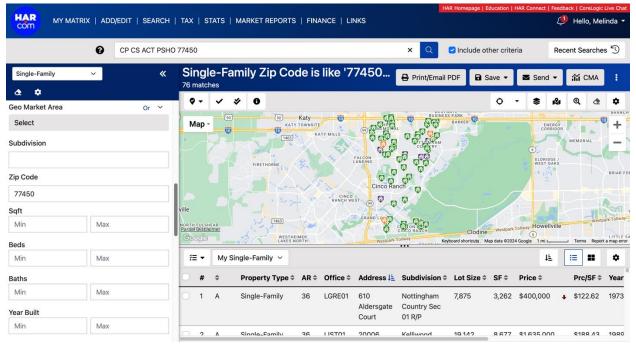

### Quick Search

The Quick Seach organizes the data points into easy to find sections. In this version, you will enter search criteria, then change to map view to see where your results are and Results tab to see a line-item display of each of your results.

| -                                         |                                        |                               |                                    |              |
|-------------------------------------------|----------------------------------------|-------------------------------|------------------------------------|--------------|
| Ø                                         | Enter Shorthand or MLS#                |                               |                                    |              |
| Try Our New Search<br>Quick Single-Family |                                        |                               | <del>∛</del> Criteria              | ∭ Map        |
| itatus                                    | Price and D                            |                               | Property Informatic                |              |
| Coming Soon                               | ? Price (L                             | .ist & Sold)<br>⑦ ☑ (000s)    | Sq Foot                            | Beds         |
| Active                                    |                                        |                               | Lot Size                           | Full Baths   |
| Option Pending                            |                                        | 0                             | Year Built                         | Half Baths   |
| Pend Cont to Show                         | ССОМ                                   | 0                             | # of Garages                       | 3 Stories    |
| Sold                                      |                                        |                               | New Construction                   | Private Pool |
| Withdrawn                                 |                                        |                               | v ?                                |              |
| Expired                                   |                                        |                               |                                    |              |
| ocation Information                       |                                        |                               | Days Back - Hot Sl                 | heets        |
| lap Search: No Map Sele                   | ected 🕜                                | Subdivision                   | Change Type                        |              |
| Within V miles of                         | My Location                            | Master Planned Community      | New Listing<br>Back On Market      | 0            |
| lse * as a wildcard, e.g., *gardeni       | * will find Old Garden and Gardenbrook |                               | Price Decrease<br>Price Increase   |              |
| # Street Dir Street Na                    |                                        | Geo Market Area               | Active                             |              |
| ×                                         |                                        |                               | Option Pending<br>Pending Continue | to Sho       |
|                                           | More                                   | Or O Not Area                 | Pending                            |              |
| ity/Location                              | Zip Code                               |                               | Sold<br>Coming Soon                |              |
|                                           |                                        | Or O Not<br>Legal Subdivision | Leased<br>Withdrawn                |              |
| Or 🔾 Not                                  |                                        | (日)                           | Expired                            |              |