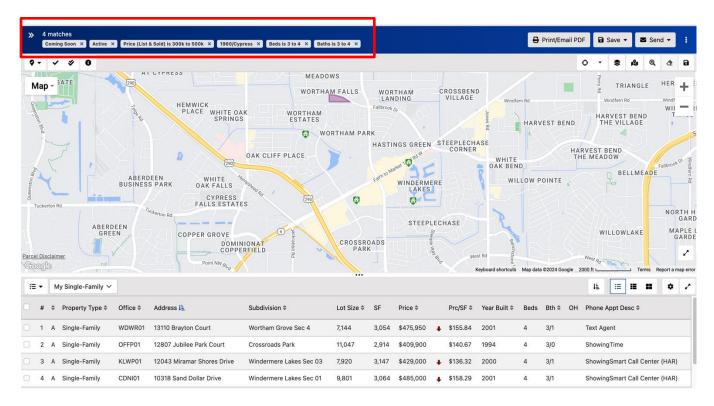

### **Saved Searches**

- 1. From the Matrix navigation menu, hover the "My Matrix" tab and select "Saved Searches".
- 2. Click the Saved Search name you would like to manage and select an action.
- 3. Click Settings to update your Saved Search name. Assign the search to a specific contact or add/remove it as a Home Page Favorite. Note: a Saved Search can also be turned into an Auto Email.
- 4. Click "Criteria" to update your Saved Search criteria.
- 5. Click "Results" to display the results of your Saved Search.
- 6. Click "Date Since" to display the results of your Saved Search since the last time the search was run.
- 7. Click "Market Update" to display the results of your Saved Search since the last time the search was run or between a specified date range.
- 8. Click "Delete" to permanently delete your Saved Search.

| Saved Searches (3)                                                                                                                                                                                                       | Search:       | Filter Saved Searches: choose a filter |
|--------------------------------------------------------------------------------------------------------------------------------------------------------------------------------------------------------------------------|---------------|----------------------------------------|
| Subject                                                                                                                                                                                                                  | Contact Name  | My Last Run                            |
| 77379 250-300                                                                                                                                                                                                            |               | 12/15/2016                             |
| 800-1000 act 2+ 3+ 1500 sqft                                                                                                                                                                                             | Johnson, John | 12/08/2016                             |
| Energy Corridor 4+ beds<br>Settings Criteria Results Date Since Market Update                                                                                                                                            |               | 12/14/2016                             |
| Property Type is 'Single-Family'<br>Status is one of 'Active', 'Option Pending', 'Pend Cont to Sh<br>Beds Total is 4+<br>Year Built is 2005+<br>Geo Market Area is 'Energy Corridor'<br>Ordered by Status, Current Price |               |                                        |