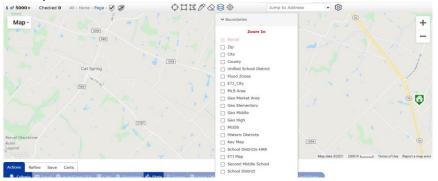

ectangle, Polygon or Freehand Polygon tools. Erase all shapes with the erasure tool  $radius \sim radius \sim radius$ 

The shape can now be used to define the search area (Include this Shape) or exclude a specific area from the search results (Exclude this Shape). Delete Shape will remove the user-defined shape from the map.

The resulting listings will be limited by the area(s) selected on the map. Note: More than one shape may be used. Also, there can be a shape within a shape (i.e. limited to a certain area, minus a few streets).

### **Map Layers**

Customize map views by choosing from several layers of geographic information. Each layer can be displayed individually or mixed with others to create the perfect map to meet your needs. Use the Layers icon to choose from

the options. 😂



Use the compass icon to recenter your map to your results.  $^{\textcircled{O}}$ 

### **Speed Bar Search**

Throughout Matrix, the Speed Bar populates at the top of the screen.

② Enter Shorthand or MLS#

The primary uses for the Speed Bar are:

- MLS Number Search
- Address Search
- Agent Search
- Office Search
- Open House Search

However, the Speed Bar can be used for several different search criteria options. Click the Question Mark icon for Speed Bar shortcuts.

### **Recent Searches**

From both the Home screen and the Search screen, when the down arrow next to Recent Searches is selected, your most recent Matrix searches are displayed. The system will keep searches in the Recent Searches for no more than a week, and the maximum number of searches stored is 50.



### **Working wi