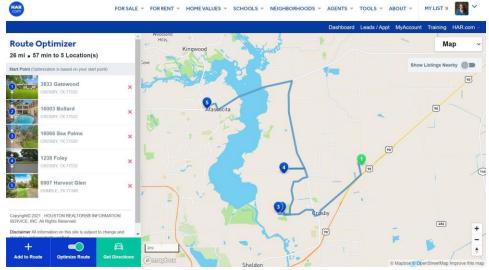

To schedule an appointment through ShowingSmart or create a property tour, select the listings in Matrix. Click the ShowingSmart button in the Action ribbon, to begin.

| <b>Showing</b> Smart |                                     | Home | Listings | Showings | Tours | Buyers | Reports | Support 🔻 |
|----------------------|-------------------------------------|------|----------|----------|-------|--------|---------|-----------|
|                      | How would you like to proceed?      |      |          |          |       |        |         |           |
|                      | You have selected 6 listing(s).     |      |          |          |       |        |         |           |
|                      | Request Showings for These Listings |      |          |          |       | >      |         |           |
|                      | Create a Tour for These Listings    |      |          |          |       | >      |         |           |
|                      |                                     |      |          |          |       |        |         |           |
|                      |                                     |      |          |          |       |        |         |           |
|                      |                                     |      |          |          |       |        |         |           |
|                      |                                     |      |          |          |       |        |         |           |

Select "Request Showings for These Listings".

All listings default to a ShowingSmart interface if the listing is not using a service provider. Please make sure to wait for confirmation!

Now, all your appointments will be in one database for you to go and show your buyers.