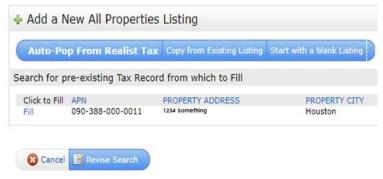

To apply tax record information, choose the county, street number and name for the address you would like to list.

| uto-Pop From Re     | alist Tax Copy from Ex | isting Listing Start with a blank Listing |
|---------------------|------------------------|-------------------------------------------|
| ch for pre-existing | Tax Record from which  | to Fill                                   |
| ax Search           |                        |                                           |
| County (Required)   | Tax ID                 |                                           |
| Comanche            | Owner First Name       |                                           |
| Concho<br>Cooke     | Owner Last Name        |                                           |
| Coryell<br>Cottle   | Street Number          | 1234                                      |
| Crane<br>Crockett   | Street Name            | Spmething                                 |
| Or      Not         | City                   |                                           |
|                     | Unit Number            |                                           |

Confirm you have the right listing by double checking the street name spelling, county and owner name. If everything is correct, choose "Fill". If the information is not correct or you are not viewing the tax records for your listing, click 'Cancel'.