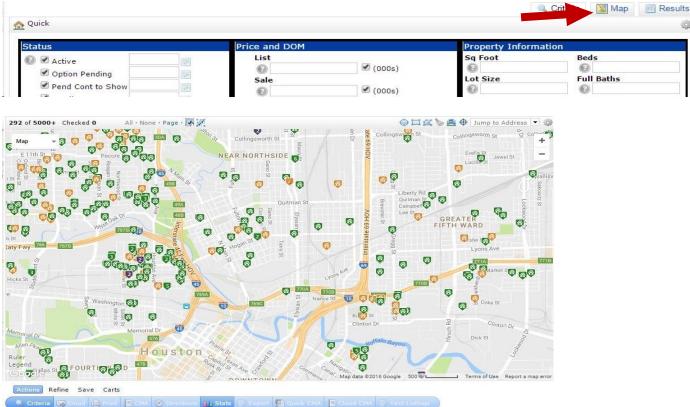

### Quick Search

The Quick Seach organizes the data points into easy to find sections. In this version, you will enter search criteria, then change to map view to see where your results are and Results tab to see a line-item display of each of your results.

| -                                         |                                        |                               |                                    |              |
|-------------------------------------------|----------------------------------------|-------------------------------|------------------------------------|--------------|
| Ø                                         | Enter Shorthand or MLS#                |                               |                                    |              |
| Try Our New Search<br>Quick Single-Family |                                        |                               | <del>∛</del> Criteria              | ∭ Map        |
| itatus                                    | Price and D                            |                               | Property Informatic                |              |
| Coming Soon                               | ? Price (L                             | .ist & Sold)<br>⑦ ☑ (000s)    | Sq Foot                            | Beds         |
| Active                                    |                                        |                               | Lot Size                           | Full Baths   |
| Option Pending                            |                                        | 0                             | Year Built                         | Half Baths   |
| Pend Cont to Show                         | ССОМ                                   | 0                             | # of Garages                       | 3 Stories    |
| Sold                                      |                                        |                               | New Construction                   | Private Pool |
| Withdrawn                                 |                                        |                               | v ?                                |              |
| Expired                                   |                                        |                               |                                    |              |
| ocation Information                       |                                        |                               | Days Back - Hot Sl                 | heets        |
| lap Search: No Map Sele                   | ected 🕜                                | Subdivision                   | Change Type                        |              |
| Within V miles of                         | My Location                            | Master Planned Community      | New Listing<br>Back On Market      | 0            |
| lse * as a wildcard, e.g., *gardeni       | * will find Old Garden and Gardenbrook |                               | Price Decrease<br>Price Increase   |              |
| # Street Dir Street Na                    |                                        | Geo Market Area               | Active                             |              |
| ×                                         |                                        |                               | Option Pending<br>Pending Continue | to Sho       |
|                                           | More                                   | Or O Not Area                 | Pending                            |              |
| ity/Location                              | Zip Code                               |                               | Sold<br>Coming Soon                |              |
|                                           |                                        | Or O Not<br>Legal Subdivision | Leased<br>Withdrawn                |              |
| Or 🔾 Not                                  |                                        | (日)                           | Expired                            |              |